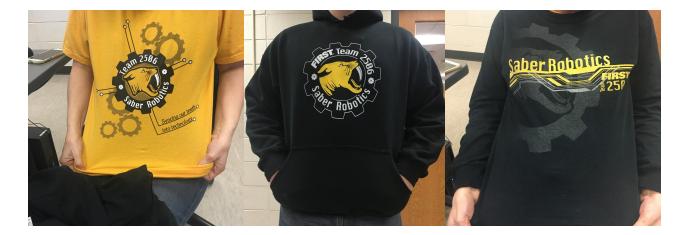

## Included in \$50 sign up fee

Size:\_\_\_\_\_

- Gold, short sleeve, game specific
- Gold, short sleeve, generic + subteam name(back) Subteam:\_\_\_\_\_
- Black, short sleeve, generic

At our three day competitions, these will be the shirts we cycle through, nothing else is required to be purchased

| Optio | nal - for family or individu | ual use Shirts = \$10 H | oodie= \$15 |  |
|-------|------------------------------|-------------------------|-------------|--|
| -     | Black, long sleeve           | Quantity:               | Size(s):    |  |
| -     | Hoodie, sweatshirt           | Quantity:               | Size(s):    |  |
| -     | Short Sleeve                 |                         |             |  |
|       | - Gold Specific              | Quantity:               | Size(s):    |  |
|       |                              |                         |             |  |
|       | - Gold Generic               | Quantity:               | Size(s):    |  |
|       | - Black Generic              | Quantity:               | Size(s):    |  |